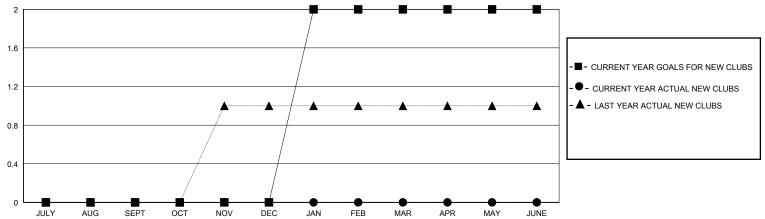

## District 110AN

GMT: LOCATION NETHERLANDS GMT CA

| CIVIT.        |               | LOC         | ,, (11014 11=111=11) |                       |                        |                         | OWIT OF C                                          |  |
|---------------|---------------|-------------|----------------------|-----------------------|------------------------|-------------------------|----------------------------------------------------|--|
|               | Club          | os          |                      | Members               |                        |                         |                                                    |  |
|               | RESULTS FOR   | R 2024-2025 |                      | RESULTS FOR 2024-2025 |                        |                         |                                                    |  |
| QUARTER       | NEW CLUB GOAL | NEW CLUBS   | DROPPED CLUBS        | QUARTER MEME          | BER GROWTH NET<br>GOAL | MEMBER GROWTH<br>ACTUAL | DROPPED<br>MEMBERS ACTUAL<br>(including transfers) |  |
| JULY/AUG/SEPT | 0             | 0           | 0                    | JULY/AUG/SEPT         | 15                     | 21                      | 18                                                 |  |
| OCT/NOV/DEC   | 0             | 0           | 0                    | OCT/NOV/DEC           | 15                     | 30                      | 38                                                 |  |
| JAN/FEB/MAR   | 2             | 0           | 0                    | JAN/FEB/MAR           | 15                     | 0                       | 0                                                  |  |
| APR/MAY/JUNE  | 0             | 0           | 0                    | APR/MAY/JUNE          | 20                     | 0                       | 0                                                  |  |
|               |               |             |                      |                       |                        |                         |                                                    |  |