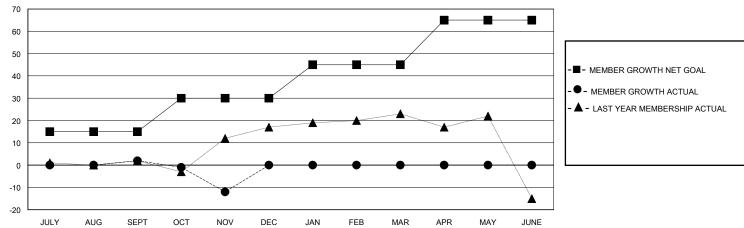

## District 110AN

GMT: LOCATION NETHERLANDS GMT CA

| CIVIT.        |               | LOC         | ,, (11014 11=111=11) |                       |                        |                         | OWIT OF C                                          |  |
|---------------|---------------|-------------|----------------------|-----------------------|------------------------|-------------------------|----------------------------------------------------|--|
|               | Club          | os          |                      | Members               |                        |                         |                                                    |  |
|               | RESULTS FOR   | R 2024-2025 |                      | RESULTS FOR 2024-2025 |                        |                         |                                                    |  |
| QUARTER       | NEW CLUB GOAL | NEW CLUBS   | DROPPED CLUBS        | QUARTER MEME          | BER GROWTH NET<br>GOAL | MEMBER GROWTH<br>ACTUAL | DROPPED<br>MEMBERS ACTUAL<br>(including transfers) |  |
| JULY/AUG/SEPT | 0             | 0           | 0                    | JULY/AUG/SEPT         | 15                     | 21                      | 18                                                 |  |
| OCT/NOV/DEC   | 0             | 0           | 0                    | OCT/NOV/DEC           | 15                     | 30                      | 38                                                 |  |
| JAN/FEB/MAR   | 2             | 0           | 0                    | JAN/FEB/MAR           | 15                     | 0                       | 0                                                  |  |
| APR/MAY/JUNE  | 0             | 0           | 0                    | APR/MAY/JUNE          | 20                     | 0                       | 0                                                  |  |
|               |               |             |                      |                       |                        |                         |                                                    |  |